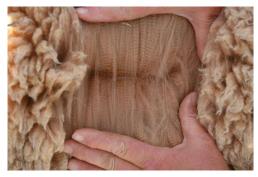

## Fleece Statistics:

| Date | S F  | Micron | S D | CV   | CF   | SL     | Curve Deg | Fleece no |
|------|------|--------|-----|------|------|--------|-----------|-----------|
| 2023 | 20.5 | 21.2   | 4.3 | 20.3 | 97   | 70 est | 44.4      | 5         |
| 2022 | 18.7 | 19.6   | 3.7 | 19   | 98.9 | 70     | 44.2      | 4         |
| 2021 | 19.4 | 20.2   | 3.9 | 19.5 | 99   | 100    | 45.5      | 3         |
| 2020 | 17.3 | 18     | 3.5 | 19.3 | 99.9 | 100    | 49.4      | 2         |
| 2019 | 15.9 | 16.2   | 3.6 | 22.2 | 100  | 95     | 36.5      | 1         |